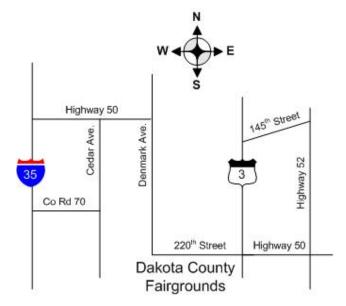

# **Driving Directions**

#### From the West – I35

Take I35 to CR 70. Take CR 70 4 miles East to Cedar Ave. Turn left (North) approx ½ mile to Hwy 50 turn right (East) approx 3 miles to Denmark Ave. Turn right on Denmark Ave. approx 3/4 mile (South) to 220th Street. Take 220th Street (left) to fairgrounds.

#### From the East

Take Hwy 52 to Hwy 50. Take Hwy 50 West approx 8 miles to Hwy 3. Cross Hwy 3 approx  $\frac{1}{2}$  mile to fairgrounds.

### From the North or South

Take Hwy 3 to Farmington. Take 220th Street (West)  $\frac{1}{2}$  mile to fairgrounds.

## From the Mall of America (494 & Cedar)

Take Cedar (Hwy 77) South to Hwy 50 turn left (East) to Denmark Ave. Turn right on Denmark Ave. approx 3/4 mile (South) to 220th Street. Take 220th Street (left) to fairgrounds.